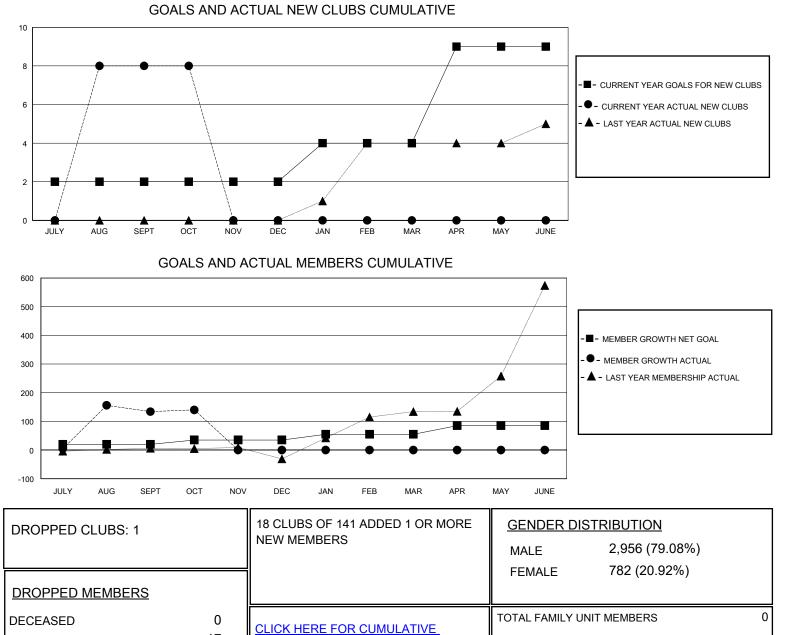

## District 315B1

Results as of: 10/31/2024

| LOCATION REP OF BANGLADESH |             |                                                           |                                                                 |                                                                                                                                                   | GMT CA                                                                                                                                           |                                                                                                                                                                               |  |
|----------------------------|-------------|-----------------------------------------------------------|-----------------------------------------------------------------|---------------------------------------------------------------------------------------------------------------------------------------------------|--------------------------------------------------------------------------------------------------------------------------------------------------|-------------------------------------------------------------------------------------------------------------------------------------------------------------------------------|--|
| Clubs                      |             |                                                           |                                                                 | Members                                                                                                                                           |                                                                                                                                                  |                                                                                                                                                                               |  |
| RESULTS FOR 2024-2025      |             |                                                           | RESULTS FOR 2024-2025                                           |                                                                                                                                                   |                                                                                                                                                  |                                                                                                                                                                               |  |
| NEW CLUB GOAL              | NEW CLUBS   | DROPPED CLUBS                                             | QUARTER MEMB                                                    | ER GROWTH NET<br>GOAL                                                                                                                             | MEMBER GROWTH<br>ACTUAL                                                                                                                          | DROPPED<br>MEMBERS ACTUAL<br>(including transfers)                                                                                                                            |  |
| 2                          | 8           | 1                                                         | JULY/AUG/SEPT                                                   | 20                                                                                                                                                | 178                                                                                                                                              | 44                                                                                                                                                                            |  |
| 0                          | 0           | 0                                                         | OCT/NOV/DEC                                                     | 15                                                                                                                                                | 14                                                                                                                                               | 8                                                                                                                                                                             |  |
| 2                          | 0           | 0                                                         | JAN/FEB/MAR                                                     | 20                                                                                                                                                | 0                                                                                                                                                | 0                                                                                                                                                                             |  |
| 5                          | 0           | 0                                                         | APR/MAY/JUNE                                                    | 30                                                                                                                                                | 0                                                                                                                                                | 0                                                                                                                                                                             |  |
|                            | RESULTS FOR | Clubs<br>RESULTS FOR 2024-2025<br>NEW CLUB GOAL NEW CLUBS | Clubs   RESULTS FOR 2024-2025   NEW CLUB GOAL NEW CLUBS   2 8 1 | Clubs   RESULTS FOR 2024-2025   NEW CLUB GOAL   NEW CLUBS   DROPPED CLUBS   QUARTER   MEMB   QUARTER   MEMB   JULY/AUG/SEPT   O O   O O   QUARTER | Clubs Mem   RESULTS FOR 2024-2025 RESULTS FOR   NEW CLUB GOAL NEW CLUBS DROPPED CLUBS   2 8 1   JULY/AUG/SEPT 20   0 0 0   2 0 0   0 0 0   2 0 0 | ClubsMembersRESULTS FOR 2024-2025NEW CLUB GOALNEW CLUBSDROPPED CLUBSQUARTERMEMBER GROWTH NETMEMBER GROWTH<br>ACTUAL281JULY/AUG/SEPT201780000OCT/NOV/DEC15142000JAN/FEB/MAR200 |  |

MEMBERSHIP DATA

17

35

52

CLUB CANCELLED

OTHER

TOTAL MBR0181 FAMILY MEMBERS PAYING HALF

DUES